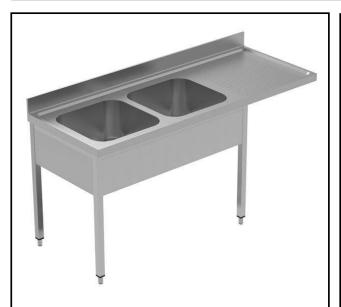

134127 (GLR2DSXPE)

Sink Unit with 2 bowls (500x500x290mm) and right-hand drainer, 1800mm

#### Item No.

Enhanced stability and solid construction thanks to the welded frame and legs. The 50mm high worktop in 304 AISI stainless steel, with Scotch Brite finishing 10/10 mm in thickness, has anti-drip edges, welded corners and overflow rim along the top. 2 welded and polish sink bowls in 304 AISI stainless steel supplied with overflow pipe and 2" drain hole. Upstand h=100mm with 10mm radius corner covered on the back with AISI 304 stainless steel spot welded profile. Square section legs and height adjustable feet (-20 +30 mm) in 304 AISI stainless steel.

#### Construction

- Welded frame and legs.
- Worktop with 50mm high profile, is in stainless steel Scotch Brite finishing, 10/10 in thickness with anti-drip edges and welded corners and overflow rim along the top.
- Constructed entirely in 304 AISI stainless steel.
- Sink bowl is sound-deadened, in polish stainless steel overflow pipe and 2" drain hole.
- Drainers are sound-deadened with stainless steel reinforcement bars.
- Upstand back completely covered with Stainless Steel welded profile.
- Square section legs (40x40mm, 10/10 in thickness) and height-adjustable feet (-20/+30mm).
- Accessories:-set of castors as alternative to the feet, can be fitted as optional.

R=10

Bowls number

1800 mm

1000 mm

13 mm

R=10

Bowl dimensions 500x500xH300

Worktop thickness: 50 mm
Net weight: 43 kg