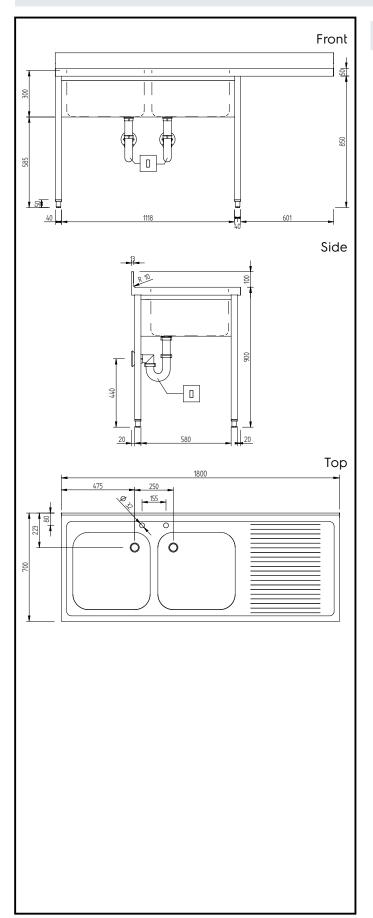

### **Key Information:**

External dimensions, Width:

134127 (GLR2DSXPE)

External dimensions, Depth:

External dimensions, Height:

Upstand Dimensions, Height:

Upstand Dimensions, Depth:

Upstand Dimensions, Radius:

R=10

Bowls number

1800 mm

1000 mm

13 mm

R=10

Bowl dimensions 500x500xH300

Worktop thickness: 50 mm
Net weight: 43 kg